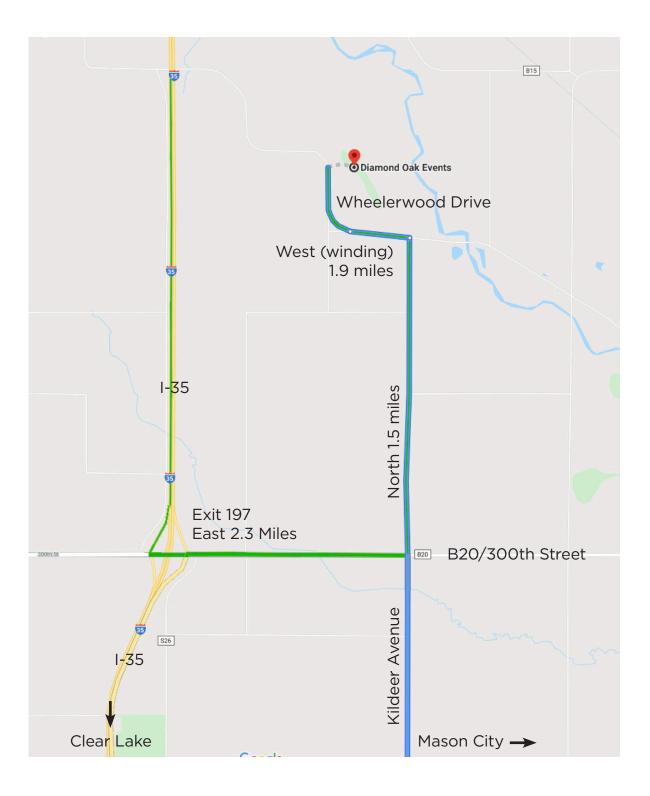

## Directions from Highway 18: (Clear Lake and Mason City):

Turn north on Killdeer Avenue (Braake Implement, John Deere Dealer). Drive north until the intersection of County Road B20. Continue north 1.5 miles and turn left (west) onto Wheelerwood Drive. Continue for 1.9 miles until you reach the entrance to Diamond Oak Events on the right.

## **Directions from I-35:**

Take exit 197 for County Road B-20. Turn right (east) and continue on B-20 for 2.3 miles. Turn left (north) onto Killdeer Avenue. Continue north 1.5 miles and turn left (west) onto Wheelerwood Drive. Continue for 1.9 miles until you reach the entrance to Diamond Oak Events on the right.